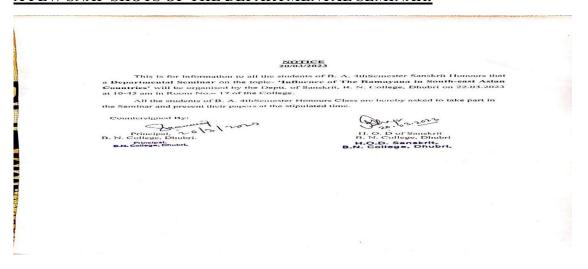

## REPORT OF DEPARTMENTAL SEMINAR

- 1. Name of the Programme: Departmental Seminar on 'Influence of the Ramayana in the South-east Asian Countries' for the students of B. A. 4th Semester Honours.
- **2. Date:** 22.03.2023.
- 3. Organised By: Department of Sanskrit, B. N. College, Dhubri.
- 4. Number of Participants: 20.

### 5. A Brief Write-up of the Programme:

A Departmental Seminar was organised by the Department of Sanskrit, B. N. College, Dhubri for the students of B. A. 4th Semester Honours on 22.03.2023 at 10- 45 am in Room No.-17 of the College. The Seminar was conducted by the Chairperson, Dr. Mausumi Bhattacharjee, H. O. D. of Sanskrit, B. N. College, Dhubri. The Topic of the Seminar was- 'Influence of the Ramayana in the South-east Asian Countries'. To encourage the students towards research activities and thereby to maintain Research culture of the Department as well as the College were the main objectives of the Seminar. Altogether 20 no. of students of Sanskrit Department attended the Seminar and 08 no. students of 4<sup>th</sup> Semester presented their respective papers. At the end of the paper presentation, a lively interaction took place among the students and then the Chairperson gave her final observation and Dr. Chandra Shekhar Upadhyaya, Asstt. Professor, Deptt. of Sanskrit offered vote of thanks and then the Seminar came to an end.